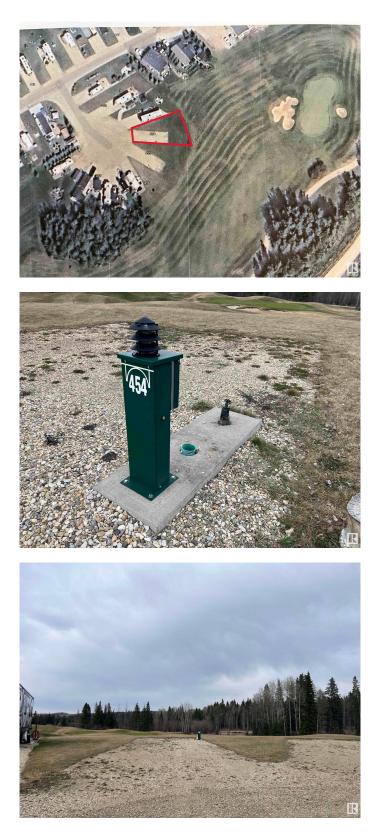

### \$185,000

0 Bedroom, 0.00 Bathroom, Rural on 0.10 Acres

Trestle Creek Golf Resort, Rural Parkland County, AB

TRESTLE CREEK GOLF & RV RESORT – YEAR ROUND FAMILY FUN. This one-of-a-kind luxury 4 SEASON, family recreational & golf resort is only 45 minutes west of Edmonton. This specific lot is in the gated Edgewater Park area, which is the CLOSEST area to the WATERSLIDES. ZIPLINING, WATERSKIING, SANDY BEACH, PICNIC area and PLAYGROUND. Nearby you will also find TENNIS courts, PICKLEBALL courts, BASKETBALL nets, and a BASEBALL field, and don't forget GOLF. WINTER ACTIVITIES are just as exciting. This **PIE-SHAPED** lot is elevated and BACKS ONTO the 9th HOLE. FUTURE RESORT PLANS include a RECREATION CENTRE, CLUBHOUSE, EQUESTRIAN CENTRE and a BOUTIQUE HOTEL. The lot next door is also for sale...Tell your family or friends and you can both experience EVERLASTING FAMILY MEMORIES. Seize this opportunity before its gone.