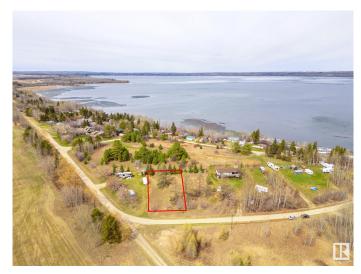

## \$134,900

0 Bedroom, 0.00 Bathroom, Rural on 0.29 Acres

Sundance Meadows, Rural Parkland County, AB

Welcome to this incredible 0.29-acre vacant lot, nestled in the cozy Subdivision of Sundance Meadows. This large hillside lot, overlooking Lake Wabamun is just steps away from its serene shores. Whether you're looking to build your dream summer cottage, a four-season paradise, or a place to park your RV, you've found the perfect blend of tranquility and convenience. Backing onto a Municipal Reserve to the west (no neighbors!), to the East you'II find another Municipal Reserve, providing unobstructed views of the sunrise from your future porch! Easy lake access, just a 3 min walk, lets you enjoy boating, fishing, kayaking, swimming or simply relaxing. Conveniently located off Hwy 16, it's an easy commute to the capital city and nearby amenities. Only minutes to Seba beach corner store, summer farmer's market, shopping in Wabamun or golf at nearby Pineridge. Ready-to-enjoy lots like this are rare in small subdivisions with lake access. Don't miss the opportunity to love lake life living today!

## **Community Information**

Address 33 52515 Rge Road 52

Area Rural Parkland County

Subdivision Sundance Meadows

City Rural Parkland County

County ALBERTA

Province AB

Postal Code T0E 2B0

## **Exterior**

Exterior Features Boating, Cul-De-Sac, Golf Nearby, Hillside, Lake Access Property, Low

Maintenance Landscape, No Through Road, Park/Reserve, Private

Setting