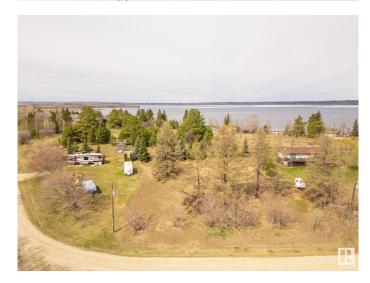

## \$134,900

0 Bedroom, 0.00 Bathroom, Rural on 0.29 Acres

Sundance Meadows, Rural Parkland County, AB

Welcome to this incredible 0.29-acre vacant lot, nestled in the cozy Subdivision of Sundance Meadows. This large hillside lot, overlooking Lake Wabamun is just steps away from its serene shores. Whether you're looking to build your dream summer cottage, a four-season paradise, or a place to park your RV, you've found the perfect blend of tranquility and convenience. Backing onto a Municipal Reserve to the west (no neighbors!), to the East you'II find another Municipal Reserve, providing unobstructed views of the sunrise from your future porch! Easy lake access, just a 3 min walk, lets you enjoy boating, fishing, kayaking, swimming or simply relaxing. Conveniently located off Hwy 16, it's an easy commute to the capital city and nearby amenities. Only minutes to Seba beach corner store, summer farmer's market, shopping in Wabamun or golf at nearby Pineridge. Ready-to-enjoy lots like this are rare in small subdivisions with lake access. Don't miss the opportunity to love lake life living today!

## **Exterior**

Exterior Features Boating, Cul-De-Sac, Golf Nearby, Hillside, Lake Access Property, Low

Maintenance Landscape, No Through Road, Park/Reserve, Private

Setting