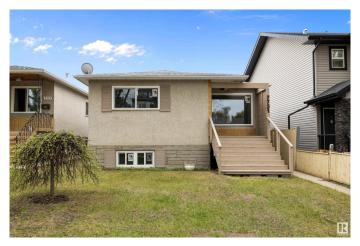

#### \$449.900

5 Bedroom, 2.00 Bathroom, 1,128 sqft Single Family on 0.00 Acres

King Edward Park, Edmonton, AB

This beautifully updated home is move-in ready with a long list of upgrades! Enjoy peace of mind with new shingles, windows throughout, furnace, and hot water tank. Step inside to find new flooring, modern upstairs appliances, sleek new countertops, and a custom ash island that adds warmth and function to the kitchen. The attic has been upgraded with R60 blown-in insulation for energy efficiency. Outdoors, you'll find new front steps and a welcoming patioâ€"perfect for relaxing or entertaining. The home also features a basement suite, ideal for extended family or guests; however, please note it is not legal. A fantastic opportunity for buyers looking for a turnkey property with thoughtful improvements throughout. Don't miss this one!