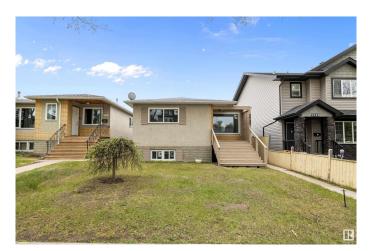

#### \$449.900

5 Bedroom, 2.00 Bathroom, 1,128 sqft Single Family on 0.00 Acres

King Edward Park, Edmonton, AB

This beautifully updated home is move-in ready with a long list of upgrades! Enjoy peace of mind with new shingles, windows throughout, furnace, and hot water tank. Step inside to find new flooring, modern upstairs appliances, sleek new countertops, and a custom ash island that adds warmth and function to the kitchen. The attic has been upgraded with R60 blown-in insulation for energy efficiency. Outdoors, you'll find new front steps and a welcoming patioâ€"perfect for relaxing or entertaining. The home also features a basement suite, ideal for extended family or guests; however, please note it is not legal. A fantastic opportunity for buyers looking for a turnkey property with thoughtful improvements throughout. Don't miss this one!