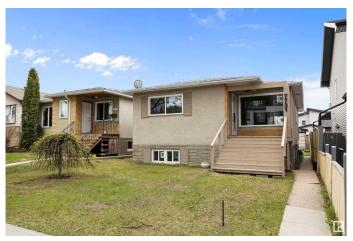

#### \$449.900

5 Bedroom, 2.00 Bathroom, 1,128 sqft Single Family on 0.00 Acres

King Edward Park, Edmonton, AB

This beautifully updated home is move-in ready with a long list of upgrades! Enjoy peace of mind with new shingles, windows throughout, furnace, and hot water tank. Step inside to find new flooring, modern upstairs appliances, sleek new countertops, and a custom ash island that adds warmth and function to the kitchen. The attic has been upgraded with R60 blown-in insulation for energy efficiency. Outdoors, you'll find new front steps and a welcoming patioâ€"perfect for relaxing or entertaining. The home also features a basement suite, ideal for extended family or guests; however, please note it is not legal. A fantastic opportunity for buyers looking for a turnkey property with thoughtful improvements throughout. Don't miss this one!