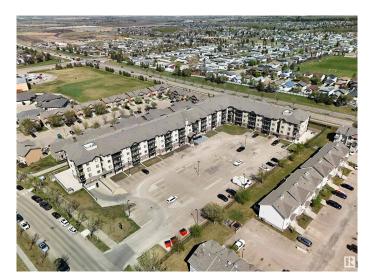

## \$199,900 - 412 300 Spruce Ridge Road, Spruce Grove

MLS® #E4435597

## \$199,900

2 Bedroom, 2.00 Bathroom, 934 sqft Condo / Townhouse on 0.00 Acres

Spruce Ridge, Spruce Grove, AB

Top floor 2 bedroom condo in Spruce Ridge. A bright and spacious open concept suite in excellent condition. The kitchen features ample cabinets and counter space. The bedrooms are on opposite sides of the living room. The primary bedroom includes a walk through closet to a full bathroom with oversized shower. There is also a second full bathroom and large storage room. Comes with underground parking. Easy access to Highway 16 and very close to all amenities. Truly a must see.