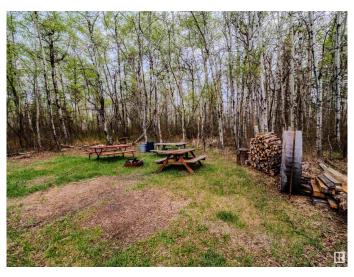

## \$499,702

0 Bedroom, 0.00 Bathroom, Rural on 15.14 Acres

None, Rural Strathcona County, AB

ULTIMATE "LAKEREAGE " YOUR BLOOD PRESSURE WILL DROP THE SECOND YOU **DRIVE IN....15.14 ACRES IN APPLICATION** TO POTENTIALLY BE 27 ACRES( APPLICATION FOR ACCRETION ALREADY SUBMITTED)..Beautifully treed 15.14 acres of lakefront property on South Cooking Lake! Located just minutes from Sherwood Park, this serene oasis boasts a mature treed, private lot ready to build the home you've always dreamed of! Bordered on the west AND south by Cooking Lake, enjoy lovely views year round. A building site and driveway access have been cleared for you, while a secondary clearing has a 40mx100m. Enjoy beautiful walking trails through the trees. Located outside of a subdivision and minutes to all amenities. A gorgeous weekend retreat or amazing potential for future year-round development! really is a must see property...

## Exterior

Exterior Features Backs Onto Park/Trees, Flat Site, Park/Reserve, Private Setting, See Remarks