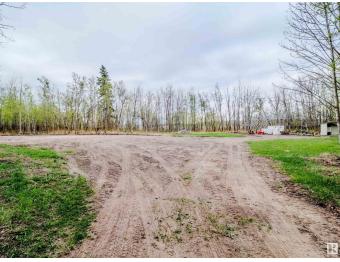

## \$499,702

0 Bedroom, 0.00 Bathroom, Rural on 15.14 Acres

None, Rural Strathcona County, AB

ULTIMATE "LAKEREAGE " YOUR BLOOD PRESSURE WILL DROP THE SECOND YOU **DRIVE IN....15.14 ACRES IN APPLICATION** TO POTENTIALLY BE 27 ACRES( APPLICATION FOR ACCRETION ALREADY SUBMITTED)..Beautifully treed 15.14 acres of lakefront property on South Cooking Lake! Located just minutes from Sherwood Park, this serene oasis boasts a mature treed, private lot ready to build the home you've always dreamed of! Bordered on the west AND south by Cooking Lake, enjoy lovely views year round. A building site and driveway access have been cleared for you, while a secondary clearing has a 40mx100m. Enjoy beautiful walking trails through the trees. Located outside of a subdivision and minutes to all amenities. A gorgeous weekend retreat or amazing potential for future year-round development! really is a must see property...

## Exterior

Exterior Features Backs Onto Park/Trees, Flat Site, Park/Reserve, Private Setting, See Remarks