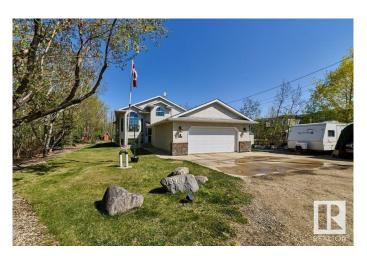

## \$1,299,000 - 13904 162 Avenue, Edmonton

MLS® #E4434904

## \$1,299,000

4 Bedroom, 3.00 Bathroom, 1,402 sqft Single Family on 1.00 Acres

Carlton, Edmonton, AB

This property is a UNICORN! And it's prime for re-development. One acre zoned Agricultural, in a fully developed area with 350 ft of frontage, in the Carleton neighbourhood. The adjoining property is already been re-zoned medium density residential. The 1400 sq ft bilevel house is in excellent shape, making this a fantastic holding property with unbelievable multi-family building potential, or for those with a little time, living on an acreage in the city!

Sub-Type Detached Single Family

Style Bi-Level

Status Active

Exterior Wood, Brick, Stucco

Exterior Features Flat Site, Fruit Trees/Shrubs, Level Land, Private Setting, Schools,

Subdividable Lot, See Remarks

Roof Asphalt Shingles

Construction Wood, Brick, Stucco Foundation Concrete Perimeter