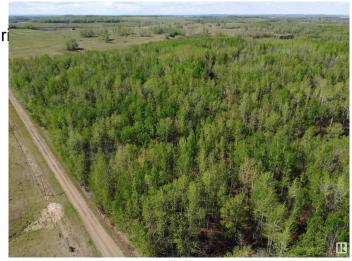

### \$888,000

0 Bedroom, 0.00 Bathroom, Rural on 320.00 Acres

None, Rural Parkland County, AB

Amazing half section at the south edge of Parkland County, less than an hour west of Edmonton. Heavily treed with lots of elevation changes throughout and a deep ravine running through it. Just north of the North Saskatchewan River near Burtonsville Island Natural Area. One oil well surface lease at the north end generating annual revenue.

## **Exterior**

Exterior Features Creek, No Through Road, Pri