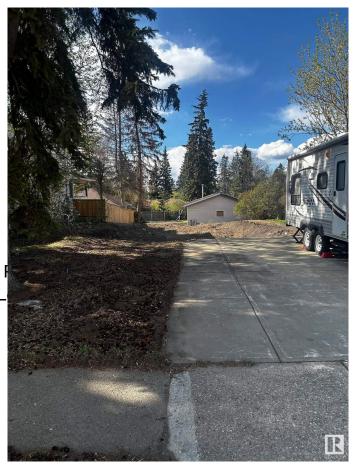

## \$428,000

0 Bedroom, 0.00 Bathroom, Single Family on 0.00 Acres

Braeside, St. Albert, AB

Build Your Dream Home in a Thriving Community Unlock the opportunity to create your perfect living space on this generous, full-sized lot located in the sought-after Braeside area. Key Features: Ample Size: A sizable 50 feet by 150 feet lot, providing plenty of room for a custom-designed home, landscaping, and outdoor amenities. Triple Car Garage Included: Comes with a pre-installed triple car garage, offering secure parking and additional storage options. Prime Location: Situated in a highly desirable community known for its excellent schools, parks, and easy access to local amenities and transportation. Cleared and Ready: start building right away! Braeside is renowned for its friendly neighborhood vibe, beautiful surroundings, and close to proximity to downtown.

# **Community Information**

Address 17 Belmont Drive

Area St. Albert
Subdivision Braeside
City St. Albert
County ALBERTA

Province AB

Postal Code T8N 0C4

**Exterior** 

Exterior Features Back Lane, Landscaped,