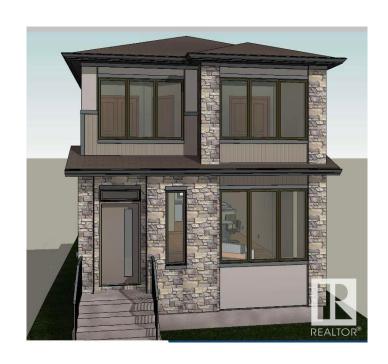

# \$450,000

3 Bedroom, 2.50 Bathroom, 1,604 sqft Single Family on 0.00 Acres

Greenbury, Spruce Grove, AB

Welcome to this charming two-storey home in the desirable community of Greenbury, Spruce Grove. The main floor features a cozy living room, a bright dining area, a functional kitchen, and a convenient 2-piece bathroom. Upstairs, you'll find the primary bedroom complete with a walk-in closet and a 4-piece ensuite, two additional bedrooms, a laundry room, and another 4-piece bathroom. This home offers a perfect blend of comfort and convenience in a family-friendly neighborhood.

## **Exterior**

Exterior Wood, Vinyl

Exterior Features Playground Nearby, Public Transportation, Schools, Shopping Nearby

Roof Asphalt Shingles

Construction Wood, Vinyl

Foundation Concrete Perimeter