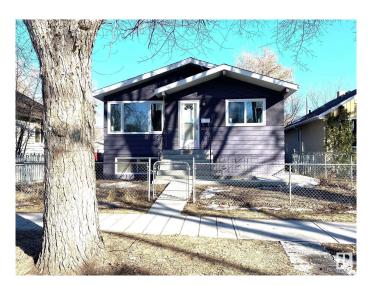

# \$399,000 - 12023 93 Street, Edmonton

MLS® #E4433982

#### \$399,000

5 Bedroom, 2.00 Bathroom, 1,055 sqft Single Family on 0.00 Acres

Alberta Avenue, Edmonton, AB

Newly renovated Up & Down on a quiet street, with SEPERATE FRONT-STAIR ENTRY to basement and a huge income potential! Quality laminate flooring flows through the main level, which features a large living room; a formal dining room; a brand new modern kitchen with granite countertops, stainless steel appliances, & ample gleaming white cabinetry; three generous size bedrooms; and a new 4-piece bathroom. The WALKUP BASEMENT has huge windows that make it very livable. It features an open-concept living room and second kitchen, two bedrooms, and a 3-piece bathroom. Fully fenced backyard with an oversized double garage. All NEW windows and doors on main level. NEW shingles, eavestroughs, soffits, & garage door. NEW concrete sidewalks. NEW interior and exterior paint, HWT, pot lighting and more! Ideal property for investors looking to make positive cashflow, and buyers seeking mortgage help. Prime location within minutes to NAIT, LRT, buses, hospitals, and other major amenities! Excellent opportunity!