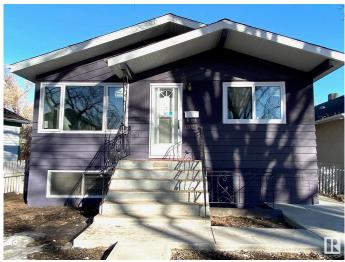

# \$399,000 - 12023 93 Street, Edmonton

MLS® #E4433982

#### \$399,000

5 Bedroom, 2.00 Bathroom, 1,055 sqft Single Family on 0.00 Acres

Alberta Avenue, Edmonton, AB

Newly renovated Up & Down on a quiet street, with SEPERATE FRONT-STAIR ENTRY to basement and a huge income potential! Quality laminate flooring flows through the main level, which features a large living room; a formal dining room; a brand new modern kitchen with granite countertops, stainless steel appliances, & ample gleaming white cabinetry; three generous size bedrooms; and a new 4-piece bathroom. The WALKUP BASEMENT has huge windows that make it very livable. It features an open-concept living room and second kitchen, two bedrooms, and a 3-piece bathroom. Fully fenced backyard with an oversized double garage. All NEW windows and doors on main level. NEW shingles, eavestroughs, soffits, & garage door. NEW concrete sidewalks. NEW interior and exterior paint, HWT, pot lighting and more! Ideal property for investors looking to make positive cashflow, and buyers seeking mortgage help. Prime location within minutes to NAIT, LRT, buses, hospitals, and other major amenities! Excellent opportunity!