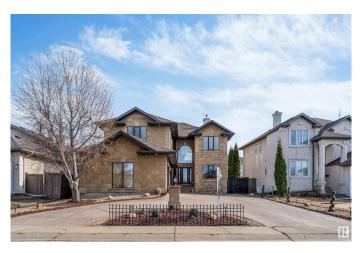

## \$859,000

4 Bedroom, 3.50 Bathroom, 3,004 sqft Single Family on 0.00 Acres

Belle Rive, Edmonton, AB

Right across the lake in the heart of Belle Rive! This impressive 4 bedroom, 3.5 bathroom triple-car garage home offers approximately 3000 square feet; featuring generous living space, including a main-floor den, living & family room, dining room and kitchen. A stunning open-to-above living room floods the space with natural light. Upstairs, you'll find 4 spacious bedrooms and 3 full bathrooms. The primary suite features a walk-in closet and a 4 piece ensuite. The unfinished basement gives you the opportunity to create the space of your dreams!

# **Community Information**

Address 8715 160a Avenue

Area Edmonton
Subdivision Belle Rive
City Edmonton
County ALBERTA

Province AB

Postal Code T5Z 3K4

#### **Exterior**

Exterior Wood, Stone, Stucco

Exterior Features Fenced, Low Maintenance Landscape, Public Transportation

Roof Asphalt Shingles

Construction Wood, Stone, Stucco Foundation Concrete Perimeter