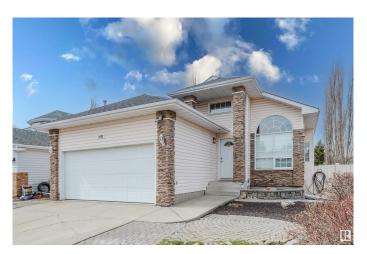

## \$525,000

4 Bedroom, 3.00 Bathroom, 1,353 sqft Single Family on 0.00 Acres

Larkspur, Edmonton, AB

Charming 4 bedroom (2 up & 2 down)
Bungalow with 2,584 sqft of developed space on a Quiet Cul-de-Sac! This beautifully maintained home sits on a landscaped corner lot with a private, covered deck featuring a hot tubâ€"perfect for relaxing year-round. Enjoy an open-concept layout with granite countertops, professional paint throughout, and convenient main floor laundry. The fully developed basement includes an additional bathroom, ideal for guests or extended family. Upgrades include a 2-year-old roof, newer hot water tank, some newer windows, and central air conditioning for year-round comfort. Fantastic opportunity in a prime location!

Sub-Type Detached Single Family

1992

Style Bungalow
Status Active

#### **Exterior**

Exterior Wood, Vinyl

Exterior Features Cul-De-Sac, Landscaped

Roof Asphalt Shingles

Construction Wood, Vinyl

Foundation Concrete Perimeter