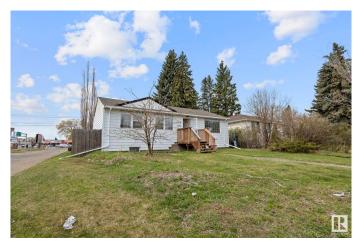

#### \$390,000

4 Bedroom, 2.00 Bathroom, 1,065 sqft Single Family on 0.00 Acres

Sherbrooke, Edmonton, AB

Charming, Well-Maintained Bungalow in Sherbrooke! Step inside to an open, inviting layout with plenty of room to spread out. The main floor offers three comfortable bedrooms. ideal for a growing family. You'll love the spacious living area and the kitchen that flows effortlessly, making daily life easy and enjoyable. Recent updates include brand new vinyl plank flooring, fresh paint, and new light fixtures throughout the main floor. A separate back entrance leads to the fully finished basement. Downstairs you'II find a large fourth bedroom, perfect for guests, a generous family room, and a 3-piece bathroom.Located close to shopping, transit, parks, and schools, this home checks all the boxes. Well cared for and move-in ready. Don't miss out on this great find!