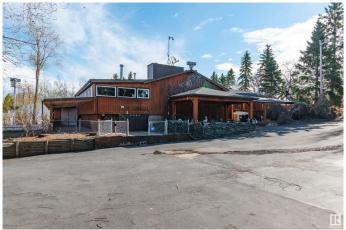

### \$549,000

3 Bedroom, 2.00 Bathroom, 2,550 sqft Rural on 0.58 Acres

Antler Lake, Rural Strathcona County, AB

ENJOY THE BEST OF LAKEFRONT LIVING ON THIS BEAUTIFUL GATED DOUBLE LOT!! So much privacy! You'll LOVE THE AMAZING SUNSETS gleaming over the water!!! You get your own boat launch too!! This updated bungalow offers 3540 square feet of total living space!! Featuring an awesome open floor plan with a huge living room and wood stove, 4 season sun room, and a beautiful kitchen! Lovely dining area, 3 bedrooms on the main, and a 4 piece bathroom. The basement offers a huge rec room, 3 piece bathroom/laundry area and lots of storage space. Another outstanding feature to this property is the MASSIVE & HEATED TRIPLE DETACHED GARAGE!!! There are NEWER SHINGLES ON HOUSE AND GARAGE! MUNICIPAL WATER AND SEWER! Only 15 minutes from Sherwood Park and just 30 minutes to downtown Edmonton! An amazing opportunity for anyone who loves lake-living year round!!! Immediate possession is available!! Visit REALTOR® website for more information.