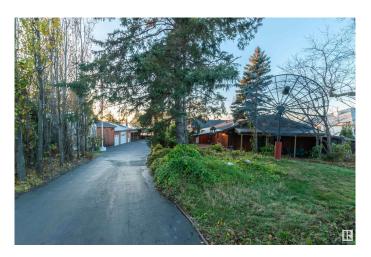

### \$549,000

3 Bedroom, 2.00 Bathroom, 2,550 sqft Rural on 0.58 Acres

Antler Lake, Rural Strathcona County, AB

ENJOY THE BEST OF LAKEFRONT LIVING ON THIS BEAUTIFUL GATED DOUBLE LOT!! So much privacy! You'll LOVE THE AMAZING SUNSETS gleaming over the water!!! You get your own boat launch too!! This updated bungalow offers 3540 square feet of total living space!! Featuring an awesome open floor plan with a huge living room and wood stove, 4 season sun room, and a beautiful kitchen! Lovely dining area, 3 bedrooms on the main, and a 4 piece bathroom. The basement offers a huge rec room, 3 piece bathroom/laundry area and lots of storage space. Another outstanding feature to this property is the MASSIVE & HEATED TRIPLE DETACHED GARAGE!!! There are NEWER SHINGLES ON HOUSE AND GARAGE! MUNICIPAL WATER AND SEWER! Only 15 minutes from Sherwood Park and just 30 minutes to downtown Edmonton! An amazing opportunity for anyone who loves lake-living year round!!! Immediate possession is available!! Visit REALTOR® website for more information.