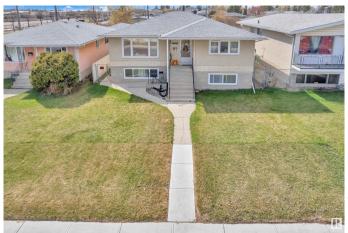

## \$449,999

5 Bedroom, 2.00 Bathroom, 1,183 sqft Single Family on 0.00 Acres

Killarney, Edmonton, AB

This well-maintained up/down duplex is ideally located near shopping, public transit, and schools. It includes two high-efficiency furnaces, separate laundry areas, and two kitchens. Both units feature bright layouts with large windows that let in plenty of natural light. The upper unit offers 3 bedrooms, a full bathroom, and a spacious living room, dining area, and kitchen. The fully finished basement includes 2 bedrooms, a bathroom, and an open-concept living room and kitchen. Additional features include ample storage, a large backyard with a concrete patio, garden space, and double detached garage. Situated on a generous 45' x 150' lot, this property is a great opportunity for first-time buyers or investors."