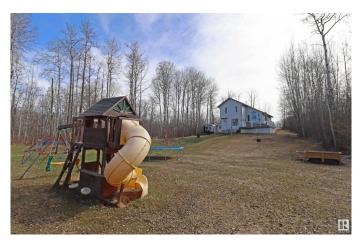

## \$555,000

5 Bedroom, 3.50 Bathroom, 1,501 sqft Rural on 1.56 Acres

Chickakoo Estates, Rural Parkland County, AB

Looking for that perfect acreage to raise a family? This absolutely stunning private and treed 1.56 acre pie lot in Chickakoo Estates is tucked away at the end of the road and backing a field. There's a total of 5 bedrooms and 3.5 baths, vaulted ceilings in the great room and main floor laundry! Fresh paint throughout including the classic white kitchen! Watch the kids and wildlife through the triple pane windows installed in 2020. Double attached garage is heated and there's plenty of room for RV or extra parking. The shingles were replaced in 2019, the water heater is newer, and central air was added in 2014! There's incredible potential to make this remarkable property truly your own with a little sweat equity.

### **Exterior**

Exterior Wood

Exterior Features No Through Road, Private Setting, Treed Lot

Construction Wood

Foundation Concrete Perimeter