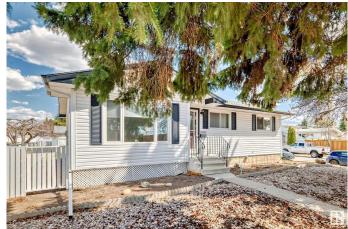

#### \$449.900

4 Bedroom, 2.00 Bathroom, 1,055 sqft Single Family on 0.00 Acres

Kilkenny, Edmonton, AB

Location, location - Over 6600 sq. ft. (approx. 60' x 110') corner lot, across from J. A. Fife elementary school and huge park! Extremely well maintained and updated 3 + 1 bedroom bungalow with 2 bathrooms. Shingles and windows 2015, new kitchen cabinets and dishwasher 2017, main floor & basement bathrooms. Fenced yard with large garden, shed and 22' x 24' double garage. Low maintenance front yard. This lot is also an excellent location for afterschool care or redevelopment for multifamily. Seller to provide Title Insurance in lieu of RPR & Compliance.