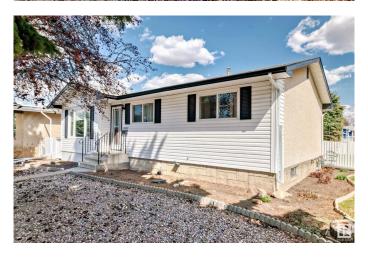

#### \$449.900

4 Bedroom, 2.00 Bathroom, 1,055 sqft Single Family on 0.00 Acres

Kilkenny, Edmonton, AB

Location, location - Over 6600 sq. ft. (approx. 60' x 110') corner lot, across from J. A. Fife elementary school and huge park! Extremely well maintained and updated 3 + 1 bedroom bungalow with 2 bathrooms. Shingles and windows 2015, new kitchen cabinets and dishwasher 2017, main floor & basement bathrooms. Fenced yard with large garden, shed and 22' x 24' double garage. Low maintenance front yard. This lot is also an excellent location for afterschool care or redevelopment for multifamily. Seller to provide Title Insurance in lieu of RPR & Compliance.