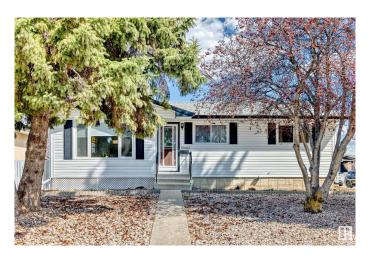

#### \$449.900

4 Bedroom, 2.00 Bathroom, 1,055 sqft Single Family on 0.00 Acres

Kilkenny, Edmonton, AB

Location, location - Over 6600 sq. ft. (approx. 60' x 110') corner lot, across from J. A. Fife elementary school and huge park! Extremely well maintained and updated 3 + 1 bedroom bungalow with 2 bathrooms. Shingles and windows 2015, new kitchen cabinets and dishwasher 2017, main floor & basement bathrooms. Fenced yard with large garden, shed and 22' x 24' double garage. Low maintenance front yard. This lot is also an excellent location for afterschool care or redevelopment for multifamily. Seller to provide Title Insurance in lieu of RPR & Compliance.