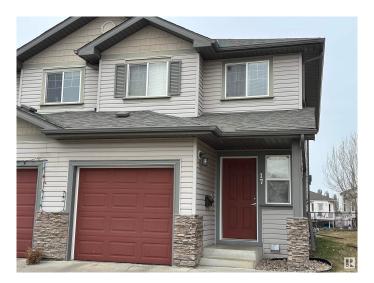

# \$329,900 - 17 2816 34 Avenue, Edmonton

MLS® #E4433061

#### \$329,900

3 Bedroom, 3.50 Bathroom, 1,211 sqft Condo / Townhouse on 0.00 Acres

Wild Rose, Edmonton, AB

Welcome to this well maintained 2 storey, air conditioned end unit townhouse condominium with attached garage in the community of Wild Rose. This unit offers a primary bedroom with ensuite full bathroom in the second floor, and a second bedroom with access to the hallway full bathroom. The open concept main floor welcomes you with your cooking, dining and entertainment needs. The basement is finished and completed with a bedroom, full bathroom and a steam room. A concrete patio at the backyard awaits your outdoor furniture. Walking trails (Millcreek Ravine), public transportation and shopping nearby.

#### **Exterior**

Exterior Wood, Vinyl

Exterior Features Backs Onto Park/Trees, Fenced, Flat Site, No Back Lane, Park/Reserve,

**Shopping Nearby** 

Roof Asphalt Shingles

Construction Wood, Vinyl

Foundation Concrete Perimeter