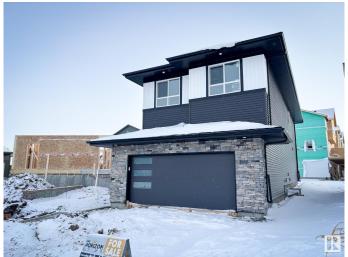

## \$664,800

3 Bedroom, 2.50 Bathroom, 2,379 sqft Single Family on 0.00 Acres

Erin Ridge North, St. Albert, AB

Discover the ideal fusion of modern design and functional living with the Alchemy model by One Horizon Living. This carefully crafted 2,282-square-foot residence offers a contemporary aesthetic both inside and out with open to below. Explore detailed exterior and interior renderings that highlight Alchemy's architectural beauty and thoughtfully planned interiors. Key features include expansive living areas, a state-of-the-art kitchen, and elegant finishes throughout. Alchemy is designed to enhance your lifestyle, ensuring every square foot is utilized to its fullest potential. All this with a professionally fully finished basement with the same quality, specs and warranty provide through out the home.

## **Exterior**

Exterior Wood, Brick, Vinyl

Exterior Features See Remarks

Roof Asphalt Shingles
Construction Wood, Brick, Vinyl
Foundation Concrete Perimeter