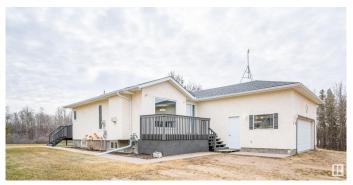

### \$555,000

4 Bedroom, 3.00 Bathroom, 1,238 sqft Rural on 3.01 Acres

Lakewood Acres, Rural Strathcona County, AB

Imagine stepping into a beautifully maintained bungalow nestled on 3 acres of serene countryside. This 4-bedroom home offers a perfect blend of comfort and nature, with a small pond adding to the peaceful ambiance. Out the back, you're greeted by untouched natural beauty, ideal for morning coffee with a view or evening strolls in the fresh air. Inside, the home boasts new exterior doors & windows on the main floor (2022), new furnace & hwt (2021), renovated main bathroom, luxury vinyl plank flooring and a fully finished basement, providing extra living space for entertainment, hobbies or a cozy retreat. Whether you're looking for a quiet escape or a place to host family and friends, this property offers the best of both worlds!

## **Amenities**

Features Deck, No Smoking Home, R.V. Storage, Natural Gas BBQ Hookup

Parking Spaces 8

## Interior

Interior Features ensuite bathroom

Heating Forced Air-1, Natural Gas

Fireplace Yes Stories 2

Has Basement Yes

Basement Full, Finished