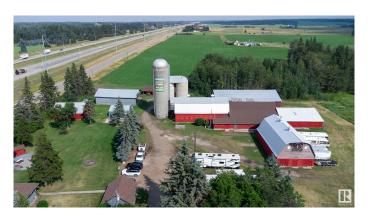

# \$2,499,702

4 Bedroom, 2.00 Bathroom, 1,510 sqft Rural on 52.83 Acres

None, Rural Strathcona County, AB

52.83 ACRES KISSING EDMONTON & SHERWOOD PARK.....3 HOUSES.....SO MANY OUT BUILDINGS.....\$6000.00 REVENUE ANNUALLY.....BUY NOW, AND WATCH THE CITY GROW AROUND YOU.... BORDERS COUNTRY SIDE GOLF COURSE.... ~!WELCOME HOME!~ Located on a side road off the Anthony Henday. Has 12 outbuildings, almost 23000 sq feet under roof, (you read that correct) 3 houses, main is 1500 sq feet, classic farm homesteader house, in great shape. Has 2 more houses on site. Both just shy of 800 sq ft, currently a pipeline with \$6000 annual revenue, gorgeous setting, with mixed pasture, a creek and some treed areas. Zoned AG currently, use now but grow with future potential.

## **Essential Information**

MLS® # E4432099 Price \$2,499,702

Bedrooms 4

Bathrooms 2.00

Full Baths 2

Square Footage 1,510

Acres 52.83

Year Built 1968 Type Rural

# **Amenities**

Features Deck, Parking-Extra, R.V. Storage, Workshop, See Remarks

#### **Exterior**

Exterior Wood

Exterior Features Backs Onto Park/Trees, Fenced, Flat Site, Treed Lot, See Remarks

Construction Wood

Foundation Concrete Perimeter