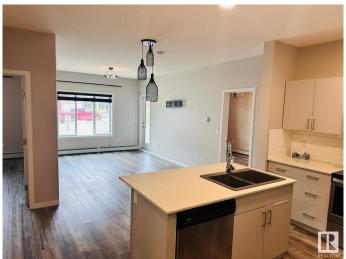

#### \$254,900

2 Bedroom, 2.00 Bathroom, 903 sqft Condo / Townhouse on 0.00 Acres

Rutherford (Edmonton), Edmonton, AB

This is Stunning 2 bed room and 2 full bathroom condo with a spacious living room in the main level. Open concept kitchen with large Island with White quartz countertops, Built-in-Stainless steel appliances and In suite laundry, Primary suite is spectacular with full ensuite and extra large closet. Beautiful balcony space for summer, underground heated parking, this home is loaded with convenience, Walkable distance school, Shopping Centre, Airport, Highway.

### Interior

Interior Features ensuite bathroom

Appliances Microwave Hood Fan, Refrigerator, Stacked Washer/Dryer,

Stove-Countertop Electric, Window Coverings

Heating Baseboard, Natural Gas