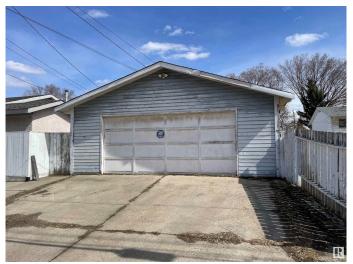

located in the Heart of Lauderdale! This property is perfectly positioned on a quiet, family-friendly street, offering both privacy and strong builder vibes. Sitting on a generously sized lot with excellent land use potential, its an ideal opportunity for savvy investors or future redevelopment. This property includes a double detached garage, existing home ( no warranties or representation). Looking to build? This one offers endless potential- well matured neighborhood!! Close to all amenities, schools, parks, shopping and dining!

# **Essential Information**

MLS® # E4431886 Price \$274,900

Bathrooms 0.00 Acres 0.00

Type Single Family

Sub-Type Vacant Lot/Land

Style Bungalow

Status Active

# **Community Information**

Address 12816 103 Street

Area Edmonton
Subdivision Lauderdale







City Edmonton
County ALBERTA

Province AB

Postal Code T5E 4M1

#### **Amenities**

Parking Double Garage Detached

## **Exterior**

Exterior Features Back Lane, Fenced, Playground Nearby, Public Transportation, Schools,

**Shopping Nearby** 

## **Additional Information**

Date Listed April 18th, 2025

Days on Market 13

Zoning Zone 01

DATA IS DEEMED RELIABLE BUT IS NOT GUARANTEED ACCURATE BY THE REALTORS® ASSOCIATION OF EDMONTON. COPYRIGHT 2025 BY THE REALTORS® ASSOCIATION OF EDMONTON. ALL RIGHTS RESERVED.Trademarks are owned or controlled by the Canadian Real Estate Association (CREA) and identify real estate professionals who are members of CREA (REALTOR®, REALTORS®) and/or the quality of services they provide (MLS®, Multiple Listing Service®)

Listing information last updated on