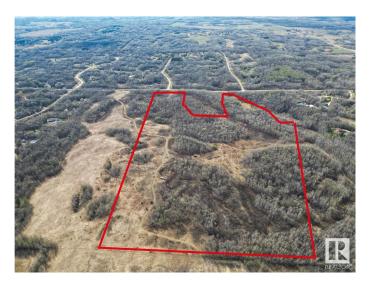

### \$765,000

0 Bedroom, 0.00 Bathroom, Rural on 89.55 Acres

None, Rural Parkland County, AB

Nearly 90 acres if untouched nature with Country Residential zoning. Looking for maximum space and minimal restrictions? This rare offering includes RC zoning on a sprawling 89.55+/- acre lot filled with mature trees, rolling topography, and endless potential. Whether you are planning a forever home, looking to invest in rural land, or envision future possibilities, Lot 4 gives you the space and flexibility to make it happen-- all minutes from urban amenities in Spruce Grove, Stony Plain, Acheson, St. Albert, and Edmonton. Gas and power at the property line.

MLS® # E4431412 Price \$765,000

Bathrooms 0.00
Acres 89.55
Type Rural

Sub-Type Vacant Lot/Land

Status Active

## **Community Information**

Address 54105 Rge Rd 275

Area Rural Parkland County

Subdivision None

City Rural Parkland County

County ALBERTA

Province AB

Postal Code T7X 3S4