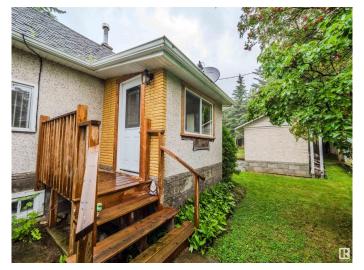

# \$299,800

1 Bedroom, 1.00 Bathroom, 788 sqft Rural on 0.50 Acres

Whitewood Sands, Rural Parkland County, AB

Welcome to this amazing private oasis! Did you need somewhere to enjoy less than an hour to Edmonton? These properties in Whitewood Sands do not come available very often! This property has one primary bedroom on the main floor with a sliding door to the deck and view of your treed backyard. The landscaping here will bring anyone joy. It has an updated kitchen and a good sizing living space for you to enjoy. The loft space is unfinished for your imagination to run wild and a finished basement as well. The property has its own sauna for those days of relaxing, multiple sheds for storage and tons of space for you to invite your family and friends. This all season property is waiting for you to call it home.

## **Amenities**

Features Deck, Fire Pit, Gazebo, Lake Privileges

#### **Exterior**

Exterior Wood

Exterior Features Backs Onto Park/Trees, Beach Access, Boating, Fruit Trees/Shrubs,

Lake Access Property, Landscaped, No Back Lane, Treed Lot

Construction Wood

Foundation Concrete Perimeter