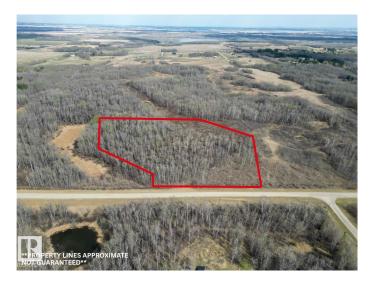

### \$418,000

0 Bedroom, 0.00 Bathroom, Rural on 5.07 Acres

None, Rural Parkland County, AB

Tucked behind Lot 1, Lot 2 is a beautifully treed 5.07+/- acre parcel that offers a rare opportunity for peaceful country living outside of subdivision. With a driveway already in place, gently rolling land, and a natural elevation that provides sweeping view, this lot is perfect for a custom home with space for outbuildings, gardens, and much more. Enjoy the seclusion of mature trees while still being incredibly connected-just 10 minutes to Spruce Grove, 20 minutes to St. Albert and Acheson, and only 30 minutes from West Edmonton. Power and gas are conveniently located at the property line

## **Community Information**

Address 54109 Rge Rd 275

Area Rural Parkland County

Subdivision None

City Rural Parkland County

County ALBERTA

Province AB

Postal Code T7X 3S4