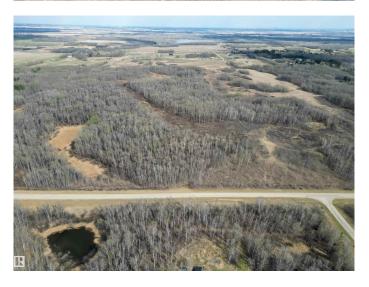

### \$418,000

0 Bedroom, 0.00 Bathroom, Rural on 5.07 Acres

None, Rural Parkland County, AB

Tucked behind Lot 1, Lot 2 is a beautifully treed 5.07+/- acre parcel that offers a rare opportunity for peaceful country living outside of subdivision. With a driveway already in place, gently rolling land, and a natural elevation that provides sweeping view, this lot is perfect for a custom home with space for outbuildings, gardens, and much more. Enjoy the seclusion of mature trees while still being incredibly connected-just 10 minutes to Spruce Grove, 20 minutes to St. Albert and Acheson, and only 30 minutes from West Edmonton. Power and gas are conveniently located at the property line

## **Community Information**

Address 54109 Rge Rd 275

Area Rural Parkland County

Subdivision None

City Rural Parkland County

County ALBERTA

Province AB

Postal Code T7X 3S4