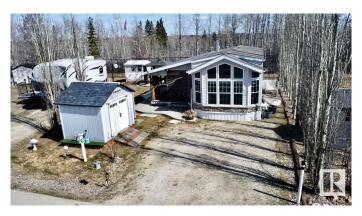

#### \$218,500

2 Bedroom, 1.00 Bathroom, 538 sqft Rural on 0.09 Acres

The Meadows (Parkland), Rural Parkland County, AB

Welcome to The Meadowsâ€"just minutes from Lake Wabamun and under an hour from Edmonton, nestled on the scenic Pineridge Golf & RV Resort. This charming park-model home features vaulted ceilings, abundant natural light, 2 bedrooms, a full bathroom, and a full-length covered deck. The open-concept kitchen and living area create a spacious, inviting feel. As an owner, enjoy access to a wide range of amenities across four interconnected communities, including playgrounds, a rec center, pickleball, basketball courts, and moreâ€"all linked by walkable and golf cart-friendly trails. The Meadows is a true 4-season resort with a newly integrated municipal city water system. Live your best lifestyle here!

#### **Amenities**

Features Deck, Fire Pit, Recreation Room/Centre, Social Rooms, Vaulted Ceiling,

Vinyl Windows

#### **Exterior**

Exterior Prefab

Exterior Features Gated Community, Golf Nearby, Landscaped, Low Maintenance

Landscape, Picnic Area, Playground Nearby, Recreation Use, Shopping

Nearby

Construction Prefab Foundation Piling