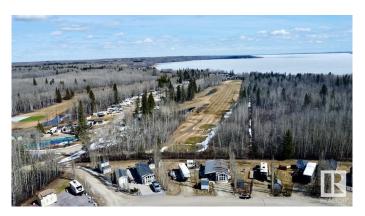

#### \$218,500

2 Bedroom, 1.00 Bathroom, 538 sqft Rural on 0.09 Acres

The Meadows (Parkland), Rural Parkland County, AB

Welcome to The Meadowsâ€"just minutes from Lake Wabamun and under an hour from Edmonton, nestled on the scenic Pineridge Golf & RV Resort. This charming park-model home features vaulted ceilings, abundant natural light, 2 bedrooms, a full bathroom, and a full-length covered deck. The open-concept kitchen and living area create a spacious, inviting feel. As an owner, enjoy access to a wide range of amenities across four interconnected communities, including playgrounds, a rec center, pickleball, basketball courts, and moreâ€"all linked by walkable and golf cart-friendly trails. The Meadows is a true 4-season resort with a newly integrated municipal city water system. Live your best lifestyle here!

#### **Exterior**

Exterior Prefab

Exterior Features Gated Community, Golf Nearby, Landscaped, Low Maintenance

Landscape, Picnic Area, Playground Nearby, Recreation Use, Shopping

Nearby

Construction Prefab Foundation Piling