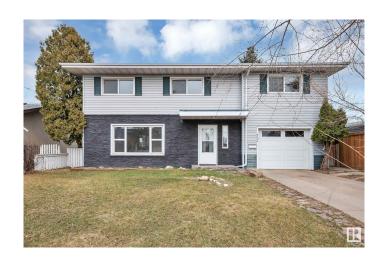

### \$399,900

4 Bedroom, 2.00 Bathroom, 1,911 sqft Single Family on 0.00 Acres

Glengarry, Edmonton, AB

Check out this Unique 1910 Sq Ft 4 bedroom 2 Story home in the heart of Glengarry. This home features redone kitchen, Large living and Dining rooms plus a main floor laundry and a 3 piece bath. Upper level features a SECOND KITCHEN, 3/4 large bedrooms or 1 bedroom can be an second living room, 5 piece bath with room for a stackable laundry. Upgrades features fresh paint, vinyl siding on the front and much much more. Attached single heated garage, Parking/RV Parking from alley with potential for 2 car garage. Fantastic location across the street from Glengarry Elementary School, and walking distance to junior and High Schools, Northgate Mall and Northgate transit Center The **BASEMENTLESS** Home has endless possibilities