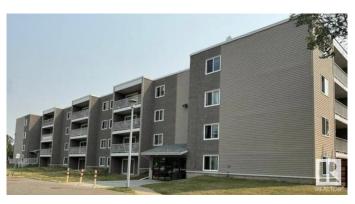

# \$84,800 - 408 18204 93 Avenue, Edmonton

MLS® #E4430662

## \$84,800

1 Bedroom, 1.00 Bathroom, 695 sqft Condo / Townhouse on 0.00 Acres

Belmead, Edmonton, AB

Attention investors! Great opportunity! WEM block away/ Walking distance to WEST **EDMONTON MALL! Excellent Belmead** location! Positive cash flow for investor, or cheaper than rent for first time buyer. 1BR, large closet, full bath, quiet top floor, comes with a parking install. This spacious apartment at the top floor has a rare amazing city view. Tons of natural light, Nice kitchen with pantry, huge living space and a huge primary bedroom. Located near to shopping, public transportation, schools, playgrounds and countless other amenities. Perfect for any investor or first time buyer. It's currently under renovations by condominium board management/insurance after a water damage. Pictures from before are provided to give ideas. It needs to be unconditional offer, selling As Is Where Is.

# **Community Information**

Address 408 18204 93 Avenue

Area Edmonton
Subdivision Belmead
City Edmonton
County ALBERTA

Province AB

Postal Code T5T 4K6

#### **Exterior**

Exterior Wood, Stucco

Exterior Features Golf Nearby, Playground Nearby, Public Transportation, Shopping

Nearby

Roof Tar & amp; Gravel

Construction Wood, Stucco

Foundation Concrete Perimeter