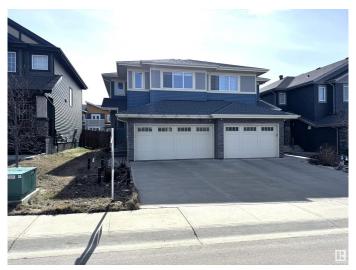

## \$505,000

3 Bedroom, 3.50 Bathroom, 1,628 sqft Single Family on 0.00 Acres

Walker, Edmonton, AB

Beautifully maintained 2016-built home boasting a modern open-concept kitchen with ceiling-height cabinetry, quartz countertops, and premium stainless steel appliances. This spacious residence features 3 large bedrooms, 3.5 bathrooms, and a sunlit bonus room with expansive windows. The fully finished basement includes a second kitchenâ€"perfect for extended family or hosting guests. Enjoy outdoor living with a charming backyard complete with a gazebo.

Active

Sub-Type Half Duplex

Style 2 Storey

### **Exterior**

Exterior Wood, Vinyl
Exterior Features See Remarks

Roof Asphalt Shingles

Construction Wood, Vinyl

Foundation Concrete Perimeter