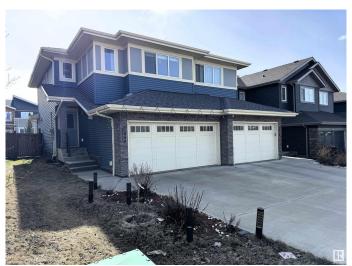

## \$505,000

3 Bedroom, 3.50 Bathroom, 1,628 sqft Single Family on 0.00 Acres

Walker, Edmonton, AB

Beautifully maintained 2016-built home boasting a modern open-concept kitchen with ceiling-height cabinetry, quartz countertops, and premium stainless steel appliances. This spacious residence features 3 large bedrooms, 3.5 bathrooms, and a sunlit bonus room with expansive windows. The fully finished basement includes a second kitchenâ€"perfect for extended family or hosting guests. Enjoy outdoor living with a charming backyard complete with a gazebo.

Active

Sub-Type Half Duplex

Style 2 Storey

### **Exterior**

Exterior Wood, Vinyl
Exterior Features See Remarks

Roof Asphalt Shingles

Construction Wood, Vinyl

Foundation Concrete Perimeter