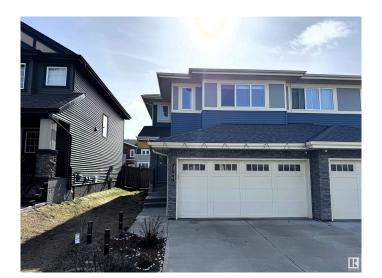

## \$505,000

3 Bedroom, 3.50 Bathroom, 1,628 sqft Single Family on 0.00 Acres

Walker, Edmonton, AB

Beautifully maintained 2016-built home boasting a modern open-concept kitchen with ceiling-height cabinetry, quartz countertops, and premium stainless steel appliances. This spacious residence features 3 large bedrooms, 3.5 bathrooms, and a sunlit bonus room with expansive windows. The fully finished basement includes a second kitchenâ€"perfect for extended family or hosting guests. Enjoy outdoor living with a charming backyard complete with a gazebo.

Active

Sub-Type Half Duplex

Style 2 Storey

### **Exterior**

Exterior Wood, Vinyl
Exterior Features See Remarks

Roof Asphalt Shingles

Construction Wood, Vinyl

Foundation Concrete Perimeter