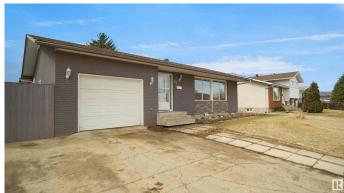

## \$379,900

3 Bedroom, 3.00 Bathroom, 1,382 sqft Single Family on 0.00 Acres

Homesteader, Edmonton, AB

Welcome to this larger then average bungalow located in the heart of Homesteader and just steps to all levels of schooling and amenities. This home has plenty of living space that's perfect for a first time buyer or a larger family. The main floor features 3 bedrooms, 2 baths, a large L shaped living room, kitchen, and sun room. The fully finished, open-concept, basement adds even more living space with a large family room that's perfect perfect for entertaining. There is also 4th bedroom and a large laundry/storage room. The large backyard is perfect for your little ones to play in. This home has easy access to the Yellowhead Trail and 50th street.

Type Single Family

Sub-Type Detached Single Family

Style Bungalow
Status Active

## **Exterior**

Exterior Wood, Brick, Vinyl

Exterior Features Golf Nearby, Park/Reserve, Playground Nearby, Public Swimming Pool,

Public Transportation, Schools, Shopping Nearby, See Remarks

Roof Asphalt Shingles