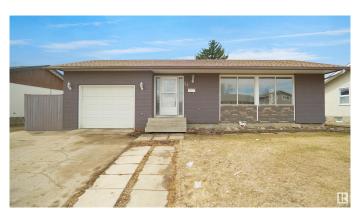

## \$379,900

3 Bedroom, 3.00 Bathroom, 1,382 sqft Single Family on 0.00 Acres

Homesteader, Edmonton, AB

Welcome to this larger then average bungalow located in the heart of Homesteader and just steps to all levels of schooling and amenities. This home has plenty of living space that's perfect for a first time buyer or a larger family. The main floor features 3 bedrooms, 2 baths, a large L shaped living room, kitchen, and sun room. The fully finished, open-concept, basement adds even more living space with a large family room that's perfect perfect for entertaining. There is also 4th bedroom and a large laundry/storage room. The large backyard is perfect for your little ones to play in. This home has easy access to the Yellowhead Trail and 50th street.

Type Single Family

Sub-Type Detached Single Family

Style Bungalow
Status Active

## **Exterior**

Exterior Wood, Brick, Vinyl

Exterior Features Golf Nearby, Park/Reserve, Playground Nearby, Public Swimming Pool,

Public Transportation, Schools, Shopping Nearby, See Remarks

Roof Asphalt Shingles