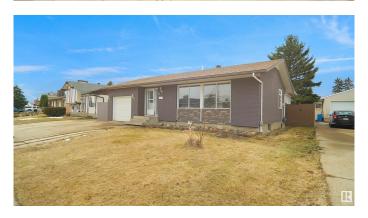

## \$379,900

3 Bedroom, 3.00 Bathroom, 1,382 sqft Single Family on 0.00 Acres

Homesteader, Edmonton, AB

Welcome to this larger then average bungalow located in the heart of Homesteader and just steps to all levels of schooling and amenities. This home has plenty of living space that's perfect for a first time buyer or a larger family. The main floor features 3 bedrooms, 2 baths, a large L shaped living room, kitchen, and sun room. The fully finished, open-concept, basement adds even more living space with a large family room that's perfect perfect for entertaining. There is also 4th bedroom and a large laundry/storage room. The large backyard is perfect for your little ones to play in. This home has easy access to the Yellowhead Trail and 50th street.

Type Single Family

Sub-Type Detached Single Family

Style Bungalow
Status Active

## **Exterior**

Exterior Wood, Brick, Vinyl

Exterior Features Golf Nearby, Park/Reserve, Playground Nearby, Public Swimming Pool,

Public Transportation, Schools, Shopping Nearby, See Remarks

Roof Asphalt Shingles