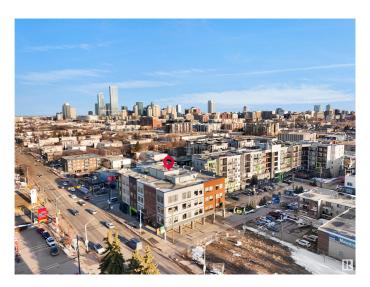

## \$1,555,200

0 Bedroom, 0.00 Bathroom, Retail on 0.00 Acres

Queen Mary Park, Edmonton, AB

Positioned near Unity Square and the Brewery District, Vibe Professional Centre combines striking modern design with functional flexibility. With abundant natural light, great signage potential, and free parking, this location supports a wide range of business uses. Now available for lease or for purchase, this property presents an excellent owner-user opportunity. Secure your own space while benefiting from rental income generated by existing tenancies â€" a smart way to offset your mortgage and build equity over time. Own and operate in one of Edmonton's most vibrant and growing areas.

## **Essential Information**

MLS® # E4429932 Price \$1,555,200

Bathrooms 0.00
Acres 0.00
Year Built 2015
Type Retail
Status Active

## **Community Information**

Address 11611 107
Area Edmonton

Subdivision Queen Mary Park

City Edmonton
County ALBERTA

Province AB

Postal Code T5H 0P9