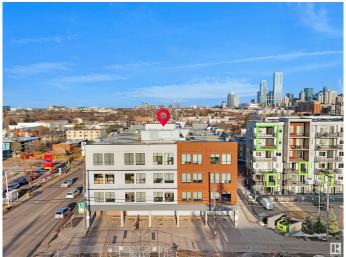

## \$1,555,200

0 Bedroom, 0.00 Bathroom, Retail on 0.00 Acres

Queen Mary Park, Edmonton, AB

Positioned near Unity Square and the Brewery District, Vibe Professional Centre combines striking modern design with functional flexibility. With abundant natural light, great signage potential, and free parking, this location supports a wide range of business uses. Now available for lease or for purchase, this property presents an excellent owner-user opportunity. Secure your own space while benefiting from rental income generated by existing tenancies â€" a smart way to offset your mortgage and build equity over time. Own and operate in one of Edmonton's most vibrant and growing areas.

## **Community Information**

Address 11611 107
Area Edmonton

Subdivision Queen Mary Park

City Edmonton
County ALBERTA

Province AB

Postal Code T5H 0P9