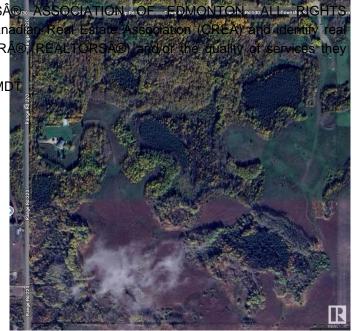

#### \$599,702

0 Bedroom, 0.00 Bathroom, Rural on 39.74 Acres

None, Rural Strathcona County, AB

CLOSE PROXIMITY TO ARDROSSAN AND SHERWOOD PARK!...BEAUTIFUL ROLLING LAND, TREED, PRIVATE SETTING...GREAT BUILDING SITE...APPROACHES PAID FOR, PAID TO LOT LINE...GAS AND POWER ADJACENT TO PROPERTY...VERY PRIVATE!

#### **Exterior**

Exterior Features Private Setting, Rolling Land,