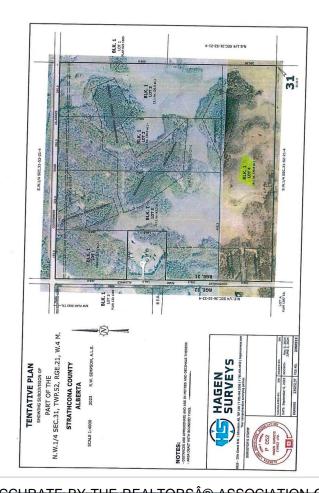

#### \$599,702

0 Bedroom, 0.00 Bathroom, Rural on 39.74 Acres

None, Rural Strathcona County, AB

CLOSE PROXIMITY TO ARDROSSAN AND SHERWOOD PARK!...BEAUTIFUL ROLLING LAND, TREED, PRIVATE SETTING...GREAT BUILDING SITE...APPROACHES PAID FOR, PAID TO LOT LINE...GAS AND POWER ADJACENT TO PROPERTY...VERY PRIVATE!

### **Community Information**

Address Rr 220 Twp 530

Area Rural Strathcona County

Subdivision None

City Rural Strathcona County

County ALBERTA

Province AB

Postal Code T8A 6M8