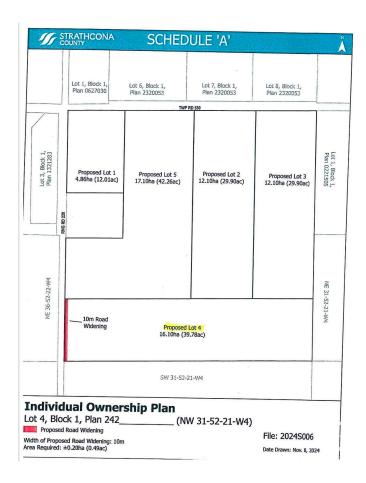

# \$599,702 - Rr 220 Twp 530, Rural Strathcona County

MLS® #E4429816

#### \$599,702

0 Bedroom, 0.00 Bathroom, Rural on 39.74 Acres

None, Rural Strathcona County, AB

CLOSE PROXIMITY TO ARDROSSAN AND SHERWOOD PARK!...BEAUTIFUL ROLLING LAND, TREED, PRIVATE SETTING...GREAT BUILDING SITE...APPROACHES PAID FOR, PAID TO LOT LINE...GAS AND POWER ADJACENT TO PROPERTY...VERY PRIVATE!

#### **Essential Information**

MLS® # E4429816

Price \$599,702

Bathrooms 0.00 Acres 39.74

Type Rural

Sub-Type Vacant Lot/Land

Status Active

### **Community Information**

Address Rr 220 Twp 530

Area Rural Strathcona County

Subdivision None

City Rural Strathcona County

County ALBERTA

Province AB

Postal Code T8A 6M8

#### **Exterior**

Exterior Features Private Setting, Rolling Land,

## **Additional Information**

Date Listed

April 9th, 2025

Days on Market

22

Zoning

Zone 80

DATA IS DEEMED RELIABLE BUT IS NOT GUARANTEED ACCURATE BY THE EDMONTON. COPYRIGHT 2025 BY THE REALTORS® ASSOCIATION RESERVED. Trademarks are owned or controlled by the Canadian Real Estate estate professionals who are members of CREA (REALTORA®) provide (MLS®, Multiple Listing Service®)