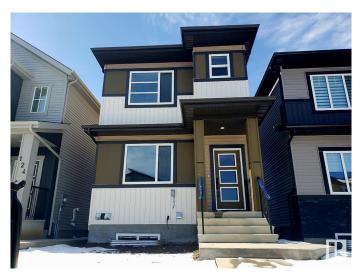

#### \$572,900

5 Bedroom, 3.50 Bathroom, 1,514 sqft Single Family on 0.00 Acres

Alces, Edmonton, AB

LEGAL BASEMENT SUITE-This 5-bedroom home in desirable Alces subdivision has over 2,000 sq ft of living space! The 2-bedroom legal basement suite with separate entranceâ€"is ideal for extended family or mortgage helper. Enjoy 9' ceilings on the main floor and 8â€<sup>™</sup> ceilings upstairs, creating an open, airy feel throughout. The bright, open-concept main level offers a seamless flow between kitchen, dining, and living areas. A beautiful 50" electric fireplace surrounded by tile in the Great room is a feature wall showcase that adds warmth and style. There are two high-efficiency furnaces to ensure your comfort year-round. This beautiful home is move-in-ready and includes all appliances, 2.5 bathrooms, and a detached 18x22 double garage. Enjoy peace of mind with durable 25-year asphalt shingles and low maintenance vinyl siding. The unfinished yard is waiting for your imagination to create your FOREVER HOME. You will find that this home is a perfect blend of space, functionality, and income potential! Welcome Home!

### **Essential Information**

| MLS® # | E4429729  |
|--------|-----------|
| Price  | \$572,900 |

| Bedrooms       | 5                      |
|----------------|------------------------|
| Bathrooms      | 3.50                   |
| Full Baths     | 3                      |
| Half Baths     | 1                      |
| Square Footage | 1,514                  |
| Acres          | 0.00                   |
| Year Built     | 2024                   |
| Туре           | Single Family          |
| Sub-Type       | Detached Single Family |
| Style          | 2 Storey               |
| Status         | Active                 |