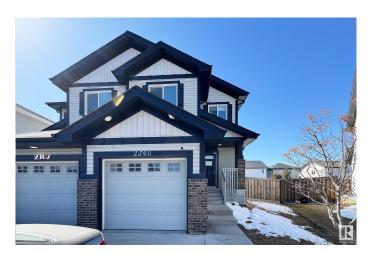

# \$430,000 - 2360 Casselman Crescent, Edmonton

MLS® #E4429426

## \$430,000

3 Bedroom, 2.50 Bathroom, 1,508 sqft Single Family on 0.00 Acres

Callaghan, Edmonton, AB

2-storey !/2 Duplex Great family home with partially finished basement 3 bedrooms 3 baths providing ample facilities for family members. Family Room a space for family gatherings and relaxation. The rec room a additional area for recreation, play, or hobbies. This home is located in a great area, close to schools, making it convenient for families. This home provides a balance of personal and communal spaces, essential for family living, alongside the advantage of being in a community-friendly environment.

## **Essential Information**

MLS® # E4429426 Price \$430,000

Bedrooms 3
Bathrooms 2.50

Full Baths 2
Half Baths 1

Square Footage 1,508

Acres 0.00 Year Built 2013

Type Single Family

Sub-Type Half Duplex

# **Community Information**

Address 2360 Casselman Crescent

Area Edmonton
Subdivision Callaghan
City Edmonton
County ALBERTA

Province AB

Postal Code T6W 0W3