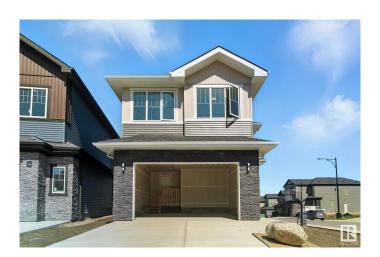

#### \$749,900

5 Bedroom, 3.00 Bathroom, 2,465 sqft Single Family on 0.00 Acres

Hawks Ridge, Edmonton, AB

Brand new build 2464 Sq Ft 2 storey home on a corner lot with a private and amazing location backing a quiet walking path, treeline and protected green space. This home has a open concept with 4 bedrooms upstairs with a beautiful ensuite bath with tub and enclosed modern glass shower and second floor laundry and also a large bonus room overlooking a modern concept main floor with high ceilings and modern finishing's. The home also features a SEPERATE SIDE ENTRANCE to basement with potential for a legal secondary suite. The main floor also has a 5th bedroom/Den area and a beautiful kitchen area with large mud room and walk through pantry and a full bath on the main. This home is amazing and provides perfect spaces for a growing family.

#### **Essential Information**

MLS® # E4428619 Price \$749,900

Bedrooms 5 Bathrooms 3.00

Full Baths 3

Square Footage 2,465

Acres 0.00

Year Built 2025

Type Single Family

## **Exterior**

Exterior Wood, Vinyl

Exterior Features Cul-De-Sac, See Remarks

Roof Asphalt Shingles

Construction Wood, Vinyl

Foundation Concrete Perimeter