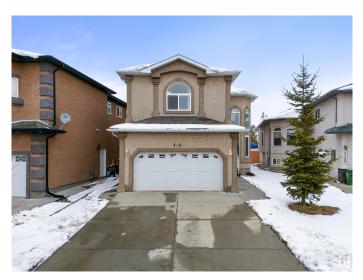

#### \$739,900

7 Bedroom, 4.00 Bathroom, 2,687 sqft Single Family on 0.00 Acres

Silver Berry, Edmonton, AB

Located in the desirable Silverberry community, this spacious home offers 7 bedrooms and 4 bathrooms, making it ideal for large families or those seeking rental potential. The main floor features a bright and open layout with two Living areas a modern kitchen, dining area, and a bedroom perfect for office space. The upper floor includes a cozy loft area, 3 well-sized bedrooms with a large 4-piece ensuite and 2 walk-in closets in the primary bedroom. The FULLY FINISHED **BASEMENT** includes a Separate Entrance, 3 bed-1 bath suite complete with its own kitchen and laundry, perfect for extended family. Additional features include a backyard, double attached garage, and a prime location close to parks, schools, shopping, and public transit. This home offers both comfort and flexibility for a variety of living arrangements. Don't miss out!

### Exterior

| Exterior          | Wood, Stucco                                                               |
|-------------------|----------------------------------------------------------------------------|
| Exterior Features | Backs Onto Park/Trees, Fenced, Playground Nearby, Schools, Shopping Nearby |
| Roof              | Asphalt Shingles                                                           |
| Construction      | Wood, Stucco                                                               |
| Foundation        | Concrete Perimeter                                                         |