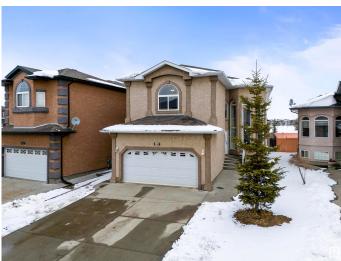

#### \$739,900

7 Bedroom, 4.00 Bathroom, 2,687 sqft Single Family on 0.00 Acres

Silver Berry, Edmonton, AB

Located in the desirable Silverberry community, this spacious home offers 7 bedrooms and 4 bathrooms, making it ideal for large families or those seeking rental potential. The main floor features a bright and open layout with two Living areas a modern kitchen, dining area, and a bedroom perfect for office space. The upper floor includes a cozy loft area, 3 well-sized bedrooms with a large 4-piece ensuite and 2 walk-in closets in the primary bedroom. The FULLY FINISHED **BASEMENT** includes a Separate Entrance, 3 bed-1 bath suite complete with its own kitchen and laundry, perfect for extended family. Additional features include a backyard, double attached garage, and a prime location close to parks, schools, shopping, and public transit. This home offers both comfort and flexibility for a variety of living arrangements. Don't miss out!

### Exterior

| Exterior          | Wood, Stucco                                                               |
|-------------------|----------------------------------------------------------------------------|
| Exterior Features | Backs Onto Park/Trees, Fenced, Playground Nearby, Schools, Shopping Nearby |
| Roof              | Asphalt Shingles                                                           |
| Construction      | Wood, Stucco                                                               |
| Foundation        | Concrete Perimeter                                                         |