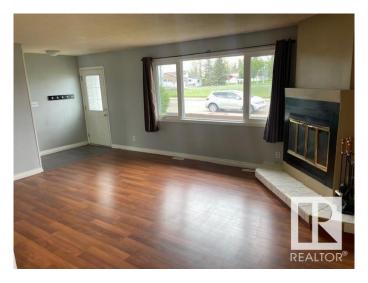

#### \$400.000

3 Bedroom, 1.50 Bathroom, 1,103 sqft Single Family on 0.00 Acres

Menisa, Edmonton, AB

Gorgeous 2 level split. Honey Cherry Laminate on main floor. Enjoy the winters in the inviting living room with park view and wood-burning fireplace. Sunny dining area is expandable for special occasions. Eat-in style kitchen overlooks backyard featuring a 24'x24' double insulated garage. Fenced yard has an RV gate, firepit. Huge family room in basement has office/computer area. Finished laundry room has 2 piece bath and cabinets. Lots of storage in the crawl space under the main level and could double as play area for the little ones. Energy savings are substantial with Durabuilt triple glaze windows throughout the home. Sit on your front deck or back patio around the firepit and enjoy the good life!