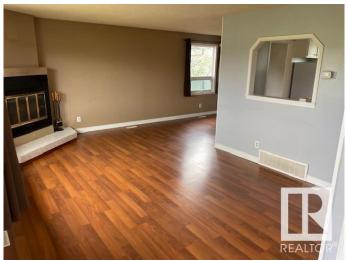

#### \$400.000

3 Bedroom, 1.50 Bathroom, 1,103 sqft Single Family on 0.00 Acres

Menisa, Edmonton, AB

Gorgeous 2 level split. Honey Cherry Laminate on main floor. Enjoy the winters in the inviting living room with park view and wood-burning fireplace. Sunny dining area is expandable for special occasions. Eat-in style kitchen overlooks backyard featuring a 24'x24' double insulated garage. Fenced yard has an RV gate, firepit. Huge family room in basement has office/computer area. Finished laundry room has 2 piece bath and cabinets. Lots of storage in the crawl space under the main level and could double as play area for the little ones. Energy savings are substantial with Durabuilt triple glaze windows throughout the home. Sit on your front deck or back patio around the firepit and enjoy the good life!