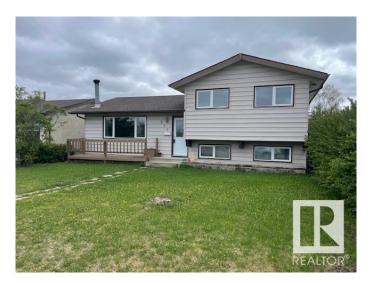

# \$400,000 - 904 Knottwood, Edmonton

MLS® #E4428242

#### \$400.000

3 Bedroom, 1.50 Bathroom, 1,103 sqft Single Family on 0.00 Acres

Menisa, Edmonton, AB

Gorgeous 2 level split. Honey Cherry Laminate on main floor. Enjoy the winters in the inviting living room with park view and wood-burning fireplace. Sunny dining area is expandable for special occasions. Eat-in style kitchen overlooks backyard featuring a 24'x24' double insulated garage. Fenced yard has an RV gate, firepit. Huge family room in basement has office/computer area. Finished laundry room has 2 piece bath and cabinets. Lots of storage in the crawl space under the main level and could double as play area for the little ones. Energy savings are substantial with Durabuilt triple glaze windows throughout the home. Sit on your front deck or back patio around the firepit and enjoy the good life!