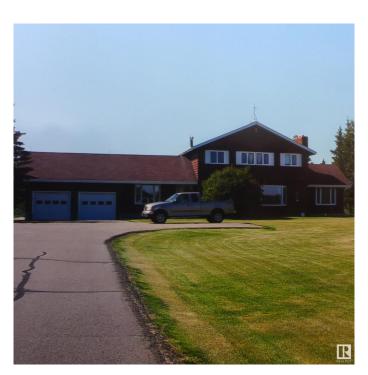

# **\$975,000 - 73 52112 Rge Road 222, Rural Strathcona County**

MLS® #E4427760

### \$975,000

5 Bedroom, 2.50 Bathroom, 2,673 sqft Rural on 3.16 Acres

Twin Island Air Park, Rural Strathcona County, AB

A SUPERB ACREAGE JUST 15 MINUTES FROM SHERWOOD PARK IN TWIN ISLAND AIR PARK! This family home on 3.16 acres has something for every member of the family: LAND YOUR PLANE AND TAXI TO THE HOUSE & HANGER; canoe/kayak the lake; hiking areas around the lake to enjoy nature; 3 golf putting greens; outdoor swimming pool; hot tub; firepit; children's jungle gym; pool table; hair salon. A well maintained upgraded 2673 sq ft family home with 5 bedrooms; 2.5 baths; 3 fireplaces. There have been numerous upgrades. There is a hanger for the plane or a place to store all your toys. This home is a must see.

#### **Essential Information**

MLS® # E4427760
Price \$975,000
Bedrooms 5

Bathrooms 2.50

Full Baths 2
Half Baths 1

Square Footage 2,673 Acres 3.16

Year Built 1972 Type Rural

Sub-Type Detached Single Family

Style 2 Storey
Status Active

## **Community Information**

Address 73 52112 Rge Road 222
Area Rural Strathcona County

Subdivision Twin Island Air Park

City Rural Strathcona County

County ALBERTA

Province AB

Postal Code T8C 1H6

#### **Exterior**

Exterior Wood

Exterior Features Flat Site, Lake View, Landscaped, Private Airstrip

Construction Wood

Foundation Concrete Perimeter