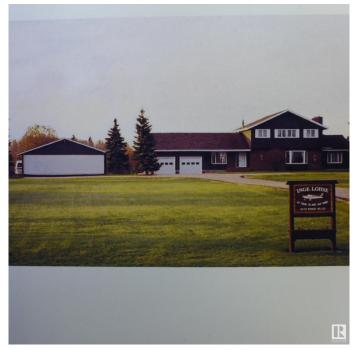

# **\$975,000 - 73 52112 Rge Road 222, Rural Strathcona County**

MLS® #E4427760

### \$975,000

5 Bedroom, 2.50 Bathroom, 2,673 sqft Rural on 3.16 Acres

Twin Island Air Park, Rural Strathcona County, AB

A SUPERB ACREAGE JUST 15 MINUTES FROM SHERWOOD PARK IN TWIN ISLAND AIR PARK! This family home on 3.16 acres has something for every member of the family: LAND YOUR PLANE AND TAXI TO THE HOUSE & HANGER; canoe/kayak the lake; hiking areas around the lake to enjoy nature; 3 golf putting greens; outdoor swimming pool; hot tub; firepit; children's jungle gym; pool table; hair salon. A well maintained upgraded 2673 sq ft family home with 5 bedrooms; 2.5 baths; 3 fireplaces. There have been numerous upgrades. There is a hanger for the plane or a place to store all your toys. This home is a must see.

#### **Essential Information**

MLS® # E4427760
Price \$975,000
Bedrooms 5

Bathrooms 2.50

Full Baths 2
Half Baths 1

Square Footage 2,673 Acres 3.16

Year Built 1972 Type Rural

Sub-Type Detached Single Family

Style 2 Storey
Status Active

## **Community Information**

Address 73 52112 Rge Road 222
Area Rural Strathcona County

Subdivision Twin Island Air Park

City Rural Strathcona County

County ALBERTA

Province AB

Postal Code T8C 1H6

#### **Exterior**

Exterior Wood

Exterior Features Flat Site, Lake View, Landscaped, Private Airstrip

Construction Wood

Foundation Concrete Perimeter