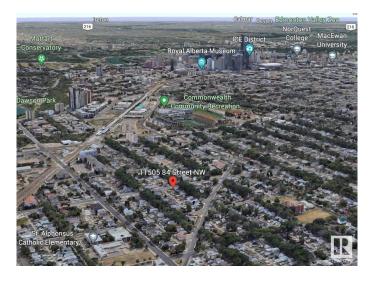

### \$259,900

1 Bedroom, 1.00 Bathroom, 743 sqft Single Family on 0.00 Acres

Parkdale (Edmonton), Edmonton, AB

Location, location & this is the LOCATION! \*\*
Heart of the city of Edmonton!! \*\* 9-minute
walk to Stadium Station. \*\* Home is a
surprisingly clean and well-maintained. Current
rent \$1,200/month. \*\* LOT size: 545.34 m2;
14.9m X 36.6m (49 feet X 120 feet). It is 50%
wider than many others in this community. \*\*
Den can be easily converted into an additional
bedroom. \*\* Covered porch. \*\* Work/exercise
space at basement. \*\* Home is what you make
it!

## **Community Information**

Address 11505 84 Street

Area Edmonton

Subdivision Parkdale (Edmonton)

City Edmonton
County ALBERTA

Province AB

Postal Code T5B 3B6