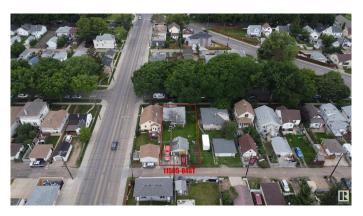

# \$259,900 - 11505 84 Street, Edmonton

MLS® #E4427423

### \$259,900

1 Bedroom, 1.00 Bathroom, 743 sqft Single Family on 0.00 Acres

Parkdale (Edmonton), Edmonton, AB

Location, location & this is the LOCATION! \*\*
Heart of the city of Edmonton!! \*\* 9-minute
walk to Stadium Station. \*\* Home is a
surprisingly clean and well-maintained. Current
rent \$1,200/month. \*\* LOT size: 545.34 m2;
14.9m X 36.6m (49 feet X 120 feet). It is 50%
wider than many others in this community. \*\*
Den can be easily converted into an additional
bedroom. \*\* Covered porch. \*\* Work/exercise
space at basement. \*\* Home is what you make
it!

## **Community Information**

Address 11505 84 Street

Area Edmonton

Subdivision Parkdale (Edmonton)

City Edmonton
County ALBERTA

Province AB

Postal Code T5B 3B6