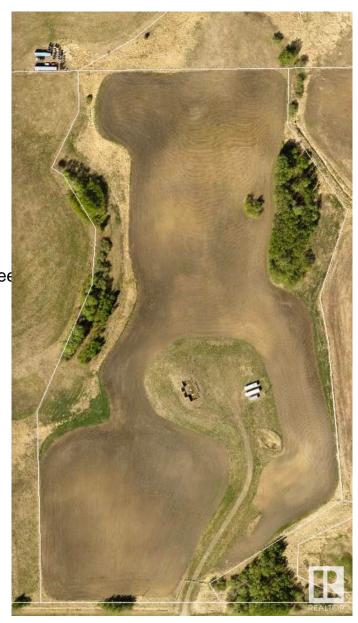

### \$420,000

0 Bedroom, 0.00 Bathroom, Rural on 18.29 Acres

None, Rural Strathcona County, AB

Prime 18-Acre Parcel Near Sherwood Park & Fort Saskatchewan! Discover the convenience of rural privacy and urban convenience with this fully fenced property, ideally located just minutes from both Sherwood Park and Fort Saskatchewan. With power and natural gas already brought onto the property, much of the prep work is already complete making this an excellent opportunity to build your dream home. A gravel driveway leads directly to the building site, where a concrete foundation is already in place. With an engineering report, you can confirm if the property is ready to build on or, if you prefer to start fresh, the sellers are open to removing the existing foundation. Enjoy open, usable acres for recreation, farming, or future development you choose how to make it your own!

## **Community Information**

Address Twp 540 Range Road 212

Area Rural Strathcona County

Subdivision None

City Rural Strathcona County

County ALBERTA

Province AB

Postal Code T8G 2C2