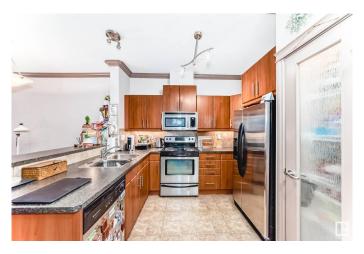

## Interior

Appliances Air Conditioning-Central, Dishwasher - Energy Star, Dryer, Garage

Opener, Microwave Hood Fan, Refrigerator, Stove-Electric, Washer

Heating Hot Water, Natural Gas