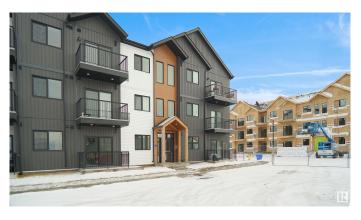

#### \$229,998

2 Bedroom, 2.00 Bathroom, 697 sqft Condo / Townhouse on 0.00 Acres

Secord, Edmonton, AB

Welcome to Nordic Village in Secord, where we master the art of Scandinavian design. This urban flat is StreetSide Developments "Sisu" model which has modern Nordic farmhouse architecture and energy efficient construction, our maintenance free townhomes & urban flats offer the amenities you need â€" without the big price tag. Here's what you can expect to find in this exciting new West Edmonton community. Modern finishes including quartz counters & vinyl plank flooring. Ample visitor parking, close to all amenities and much more.
\*\*\* This unit is almost complete the photos used are of the same unit and colors may vary, should be complete by the end of June \*\*\*

#### **Exterior**

Exterior Wood, Vinyl

Exterior Features Airport Nearby, Golf Nearby, Landscaped, Park/Reserve, Playground

Nearby, Public Swimming Pool, Public Transportation, Schools,

Shopping Nearby, See Remarks