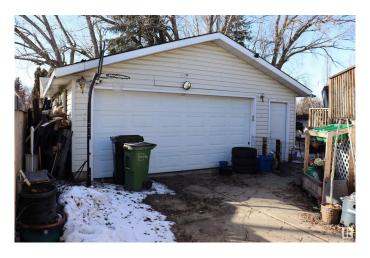

me buyers. Checkout this beautiful bi-level house in the Lorelei neighborhood offering a character of timeless classic and requires TLC with your personal touch. 3-Bedrooms, Living room, kitchen, dinning and full bathroom on Main floor, FINISHED BASEMENT offers Recreation room, 2 additional bedrooms, laundry & full bathroom. Huge Deck, Extra wide detached garage and long drive way perfect for RV PARKING. Great location in a family friendly neighborhood with easy access to amenities. \*\*\*Please note\*\*\* THE PROPERTY IS SOLD "AS IS AT THE TIME OF POSSESSION. NO WARRANTIES OR REPRESENTATIONS―.

Built in 1976

#### **Essential Information**

MLS® # E4426869 Price \$315,000

Bedrooms 5

Bathrooms 2.00

Full Baths 2

Square Footage 1,069

Acres 0.00

Year Built 1976

Type Single Family







Sub-Type Detached Single Family

Style Bi-Level Status Active

# **Community Information**

Address 16536 102 Street

Area Edmonton

Subdivision Lorelei

City Edmonton
County ALBERTA

Province AB

Postal Code T5X 2H3

### **Amenities**

Amenities Deck, See Remarks

Parking Double Garage Detached

### Interior

Appliances None, See Remarks

Heating Forced Air-1, Natural Gas

Stories 2

Has Basement Yes

Basement Full, Finished

#### **Exterior**

Exterior Wood, Vinyl

Exterior Features Fenced, Flat Site, Schools, Shopping Nearby

Roof Asphalt Shingles

Construction Wood, Vinyl

Foundation Concrete Perimeter

#### Additional Information

Date Listed March 21st, 2025

Days on Market 41

Zoning Zone 27

DATA IS DEEMED RELIABLE BUT IS NOT GUARANTEED ACCURATE BY THE REALTORS® ASSOCIATION OF ED