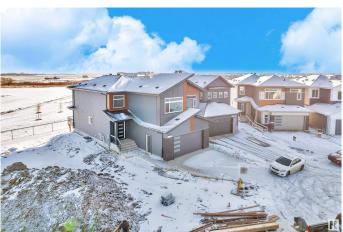

#### \$699,000

5 Bedroom, 4.00 Bathroom, 2,497 sqft Single Family on 0.00 Acres

Woodbend, Leduc, AB

READY TO MOVE In || DOUBLE CAR GARAGE Upgraded BRAND New Detached Home | 5 BED 4 BATH | Main door entrance leads you to Open to above Living area. Family area with beautiful feature wall & fireplace. Main floor bedroom and full bathroom. BEAUTIFUL EXTENDED kitchen with Centre island. HUGE Spice Kitchen with lot of cabinets. Dining nook with access to backyard . Oak staircase leading to bonus room with feature wall. Huge Primary br with stunning feature wall, indent ceiling, 5pc fully custom ensuite & W/I closet . Bedroom 2 & Bedroom 3 with jack & jill bathroom. Bedroom 4 with common bathroom. Laundry on 2nd floor with sink. Side entrance for basement. This house checks off all the columns.

Sub-Type Detached Single Family

Style 2 Storey
Status Active

#### **Amenities**

Amenities No Animal Home, No Smoking Home

Parking Double Garage Attached