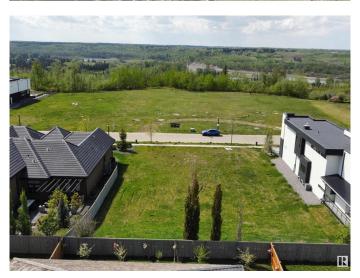

# \$1,100,000 - 21 Windermere Drive, Edmonton

MLS® #E4425686

\$1,100,000

0 Bedroom, 0.00 Bathroom, Single Family on 0.00 Acres

Windermere, Edmonton, AB

Build Your Dream Home on Prestigious Windermere Drive â€" Vacant Vastu-Compliant Lot! An incredible opportunity to secure a Vastu-compliant 93.7' x 157.5' vacant lot on one of Edmonton's most sought-after streets â€" Windermere Drive. This rare offering is perfectly suited for those looking to design and build a custom luxury home with the builder of their choice. With potential to accommodate a residence between 7,000 â€" 8,000 sqft, this expansive lot offers limitless possibilities to create an estate that truly reflects your lifestyle and vision. Existing plans include options for a 5,100 sqft layout and a 6,642 sqft design that incorporates garage and covered deck space. Surrounded by prestigious golf courses, scenic river valley trails, and just minutes from top-rated schools, shopping, and amenities, this is one of the last remaining opportunities to build in this exclusive Windermere community. Don't miss your chance to create a timeless home that blends luxury, location, and Vastu principles.

## **Community Information**

Address 21 Windermere Drive

Area Edmonton
Subdivision Windermere
City Edmonton

County ALB Province AB

Postal Code T6W 0S2

**Amenities** 

Parking Quad or More Attached

**ALBERTA** 