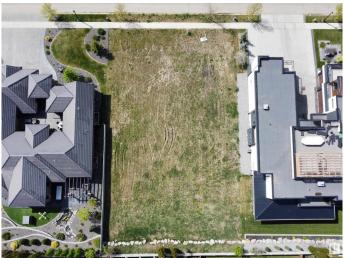

# \$1,100,000 - 21 Windermere Drive, Edmonton

MLS® #E4425686

\$1,100,000

0 Bedroom, 0.00 Bathroom, Single Family on 0.00 Acres

Windermere, Edmonton, AB

Build Your Dream Home on Prestigious Windermere Drive â€" Vacant Vastu-Compliant Lot! An incredible opportunity to secure a Vastu-compliant 93.7' x 157.5' vacant lot on one of Edmonton's most sought-after streets â€" Windermere Drive. This rare offering is perfectly suited for those looking to design and build a custom luxury home with the builder of their choice. With potential to accommodate a residence between 7,000 â€" 8,000 sqft, this expansive lot offers limitless possibilities to create an estate that truly reflects your lifestyle and vision. Existing plans include options for a 5,100 sqft layout and a 6,642 sqft design that incorporates garage and covered deck space. Surrounded by prestigious golf courses, scenic river valley trails, and just minutes from top-rated schools, shopping, and amenities, this is one of the last remaining opportunities to build in this exclusive Windermere community. Don't miss your chance to create a timeless home that blends luxury, location, and Vastu principles.

## **Community Information**

Address 21 Windermere Drive

Area Edmonton
Subdivision Windermere
City Edmonton

County ALB Province AB

Postal Code T6W 0S2

**Amenities** 

Parking Quad or More Attached

**ALBERTA** 