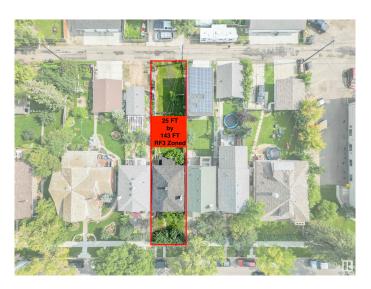

### \$249,900

3 Bedroom, 1.00 Bathroom, 1,238 sqft Single Family on 0.00 Acres

Inglewood (Edmonton), Edmonton, AB

DEVELOPMENT OPPORTUNITY!! Located on a quiet street in Inglewood, this was one of Edmonton's ORIGINAL SKINNY HOMES. The lot is zoned RF3 and measures 25 ft wide by 143 ft deep. Lots of land to work with, one could build a home with legal basement suite and add a garage suite for additional revenue opportunity. Original home was constructed in 1912 and was built on a Brick Foundation. Property is best suited for redevelopment, or one could restore this home to is former glory and maintain the Heritage of the property. Enjoy the beautiful tree lined streets of the Westmount Heritage area and all the lovely shops and restaurants within walking distance.