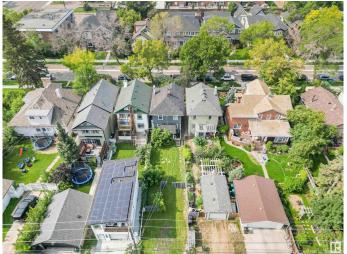

### \$249,900

3 Bedroom, 1.00 Bathroom, 1,238 sqft Single Family on 0.00 Acres

Inglewood (Edmonton), Edmonton, AB

DEVELOPMENT OPPORTUNITY!! Located on a quiet street in Inglewood, this was one of Edmonton's ORIGINAL SKINNY HOMES. The lot is zoned RF3 and measures 25 ft wide by 143 ft deep. Lots of land to work with, one could build a home with legal basement suite and add a garage suite for additional revenue opportunity. Original home was constructed in 1912 and was built on a Brick Foundation. Property is best suited for redevelopment, or one could restore this home to is former glory and maintain the Heritage of the property. Enjoy the beautiful tree lined streets of the Westmount Heritage area and all the lovely shops and restaurants within walking distance.