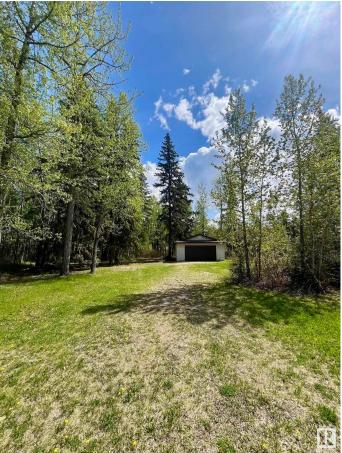

#### \$229,000

0 Bedroom, 0.00 Bathroom, Rural on 0.94 Acres

Ascot Beach, Rural Parkland County, AB

Discover the perfect getaway with this large well taken care of 0.94-acre vacant lot in the sought-after Ascot Beach area of Wabamun, Alberta. This mature, tree-lined property features a double garage, small tool shed, and a self-contained outhouseâ€"ideal for weekend escapes or future development. Equipped with three separate 30-amp, 240-volt RV plugs and power to the garage, it's ready for all your recreational needs. Just a 7-minute walk through a scenic tree-lined path to the water and a 4-minute drive to Wabamun's public beach, this is the ultimate spot for making lasting memories. Located less than an hour from Edmonton, it's the perfect retreat close to home!