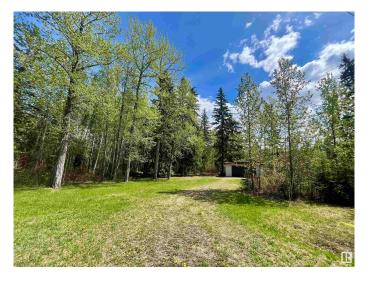

#### \$229,000

0 Bedroom, 0.00 Bathroom, Rural on 0.94 Acres

Ascot Beach, Rural Parkland County, AB

Discover the perfect getaway with this large well taken care of 0.94-acre vacant lot in the sought-after Ascot Beach area of Wabamun, Alberta. This mature, tree-lined property features a double garage, small tool shed, and a self-contained outhouseâ€"ideal for weekend escapes or future development. Equipped with three separate 30-amp, 240-volt RV plugs and power to the garage, it's ready for all your recreational needs. Just a 7-minute walk through a scenic tree-lined path to the water and a 4-minute drive to Wabamun's public beach, this is the ultimate spot for making lasting memories. Located less than an hour from Edmonton, it's the perfect retreat close to home!