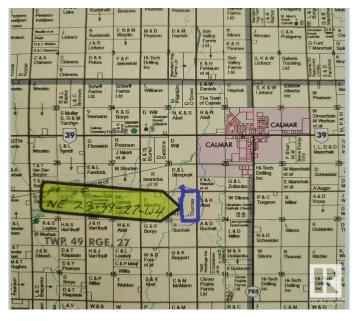

#### **Community Information**

| Address     | Rr271 Twp 494      |
|-------------|--------------------|
| Area        | Rural Leduc County |
| Subdivision | None               |
| City        | Rural Leduc County |
| County      | ALBERTA            |
| Province    | AB                 |
| Postal Code | T0C 0V0            |