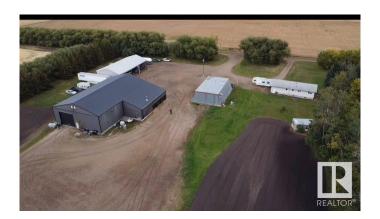

### \$759,000

4 Bedroom, 2.00 Bathroom, 994 sqft Rural on 9.98 Acres

None, Rural Sturgeon County, AB

Serene 10-Acre Property with Versatile Home-Based Business opportunities. Discover your dream oasis nestled on 10 acres of lush, mature trees, offering privacy and tranquility just 30 minutes north of St. Albert. This expansive property is perfect for country residential, farming and home-based business. Featuring a charming 1973-built, 4-bedroom bungalow that provides a cozy and welcoming home. For those who love to work on projects or need extra space for hobbies, the 60' x 100' shop is a dream come true. Whether you're into farming, trucking, automotive work, carpentry, or any other hands-on pursuits, this shop is ready to meet your needs. The last owner ran a trucking company here.