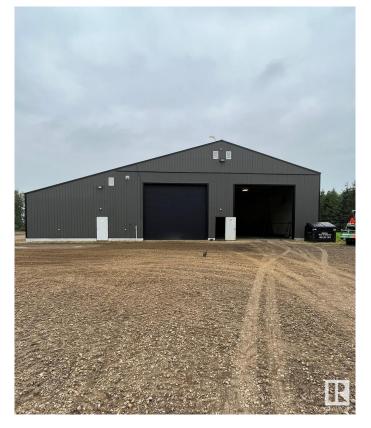

### \$759,000

4 Bedroom, 2.00 Bathroom, 994 sqft Rural on 9.98 Acres

None, Rural Sturgeon County, AB

Serene 10-Acre Property with Versatile Home-Based Business opportunities. Discover your dream oasis nestled on 10 acres of lush, mature trees, offering privacy and tranquility just 30 minutes north of St. Albert. This expansive property is perfect for country residential, farming and home-based business. Featuring a charming 1973-built, 4-bedroom bungalow that provides a cozy and welcoming home. For those who love to work on projects or need extra space for hobbies, the 60' x 100' shop is a dream come true. Whether you're into farming, trucking, automotive work, carpentry, or any other hands-on pursuits, this shop is ready to meet your needs. The last owner ran a trucking company here.